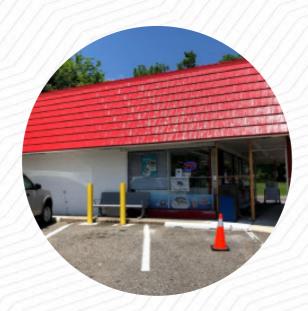

## Dairy Queen Menu

https://menulist.menu

231 State Route 31 S, Washington I-07882-4068, United States

+19086890619 - https://www.dairyqueen.com/us-en/Locator/Detail/?localechange=1&store-

id=5060&y\_source=1\_ODk5NjlyNy00NDAtbG9jYXRpb24ud2Vic2l0ZQ==

## Dairy Queen

231 State Route 31 S, Washington I-07882-4068, United States **Opening Hours:** 

Monday 12:00-20:45 Tuesday 12:00-20:45 Wednesday 12:00-20:45 Thursday 12:00-20:45 Friday 12:00-20:45 Saturday 12:00-20:45 Sunday 12:00-20:45 **⊋**gallery image