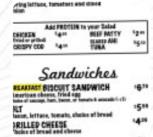

#### Alcoholic Drinks

**BEER** 

10 most popular

**MILK SHAKES** 

Sandwiches & Hot Paninis

**CHEESE BURGER** 

Fish dishes

**FISH** 

#### Starters & Salads

**POTATOE CHIPS** 

**FRIES** 