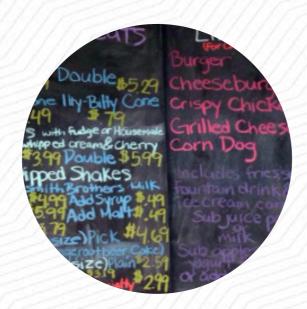

## **Island Queen Menu**

#### Alcoholic Drinks

**BEER** 

10 most popular

**MILK SHAKES** 

Sandwiches & Hot Paninis

**CHEESE BURGER** 

Fish dishes

**FISH** 

**Sweets & Desserts** 

SUNDAE

#### Starters & Salads

**POTATOE CHIPS** 

**FRIES** 