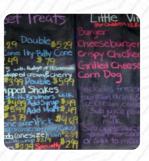

#### Alcoholic Drinks

**BEER** 

10 most popular

**MILK SHAKES** 

Sandwiches & Hot Paninis

**CHEESE BURGER** 

Fish dishes

**FISH** 

**Sweets & Desserts** 

SUNDAE

#### Starters & Salads

**POTATOE CHIPS** 

**FRIES** 

#### Ingredients Used

CHICKEN
CHOCOLATE
STRAWBERRY

# These types of dishes are being served

BURGER FISH ICE CREAM

SALAD COD