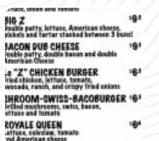

#### Alcoholic Drinks

**BEER** 

10 most popular

**MILK SHAKES** 

Sandwiches & Hot Paninis

**CHEESE BURGER** 

Fish dishes

**FISH** 

# These types of dishes are being served

BURGER FISH ICE CREAM

SALAD COD