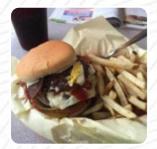

What <a href="Travis Knowles">Travis Knowles</a> doesn't like about Island Queen:

Hmmm....visited here based on all the positive reviews on a recent trip to <u>Vashon</u>. I was highly disappointed. Ordered the cowboy burger...the hamburger patty tasted like it had been microwaved, and was pretty rubbery. So was the bacon....not crispy at all. On the positive, the bun was good and the lettuce tasted fresh. Also, the chai milkshake was unique and pretty good. But my stomach did not feel right after the burge... read more. The diner and its premises are wheelchair accessible and thus reachable with a wheelchair or physiological disabilities, Depending on the weather, you can also sit outside and have something. At Island Queen in Vashon, a *delicious brunch* is served in the morning, where you can eat as much as you want feast, Naturally, you can't miss out on the fine burgers, which are accompanied by sides like fries, salads, or wedges served. Even South American fresh seafood, meat, as well as corn and rice are cooked here, and you can indulge in fine American menus like Burger or Barbecue.