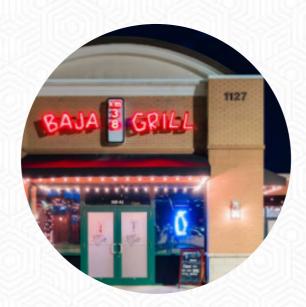

### K38 Baja Grill Menu

https://menulist.menu 1127 Military Cutoff Rd A-2, Wilmington, NC 28405, United States (+1)9106794009 - https://www.k38bajagrill.com

On this homepage, you can find the <u>complete menu of K38 Baja Grill</u> from Wilmington. Currently, there are 15 courses and drinks available. For seasonal or weekly deals, please contact the restaurant owner directly. You can also contact them through their website. What <u>User</u> likes about K38 Baja Grill:

## K38 Baja Grill

1127 Military Cutoff Rd A-2, Wilmington, NC 28405, United States