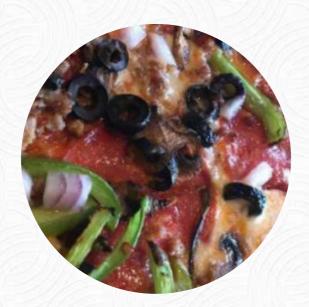

I can't recommend this place enough. The owner, Ivan his staff was so friendly, authentic, knowledgeable. Hands down the best Italian food I have ever had in my life. I'd fly back to Aspen solely for the chicken piccata cocktails. Food: 5 Service: 5 Atmosphere: 5 read more. The restaurant and its premises are wheelchair accessible and thus reachable with a wheelchair or physiological limitations, Depending on the weather conditions, you can also sit outside and have something. WiFi is available without additional charges. In Slice Of Italy in Snowmass Village, they prepare *crispy pizza* using a time-honored method, served straight out of the oven, there are also delectable vegetarian meals on the menu. Moreover, awaiting for you is original Italian cuisine with tasty classics like pizza and pasta.