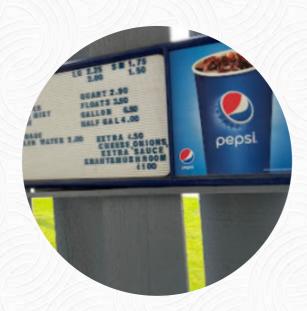

## Jim's Drive In Menu

Non alcoholic drinks

**ROOT BEER** 

Alcoholic Drinks

**BEER** 

Sandwiches & Hot Paninis

**CHEESE BURGER** 

Side dishes

**FRENCH FRIES** 

Starters & Salads

**FRIES** 

Soft drinks

**LEMONADE** 

Side Stars

**HOT DOG** 

Premium Subs

**STEAK CHEESE** 

Restaurant Category

**FRENCH** 

These types of dishes are being served

**STEAK** 

**PANINI** 

Ingredients Used

**CHEESE** 

**CHICKEN** 

**CHILI** 

**ONION** 