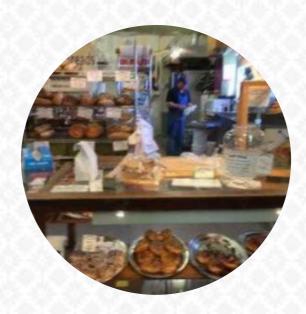

## Sandi's Breads Menu

https://menulist.menu 1976 Laudermilch Rd, Palmyra I-17078-8820, United States, PALMYRA (+1)7174697400 - http://www.sandisbreads.com/

Here you can find the menu of Sandi's Breads in PALMYRA. At the moment, there are **15** courses and drinks on the menu. You can inquire about *changing offers* via phone. What <u>User</u> likes about Sandi's Breads: Somehow it's bad! From fresh bread to sticky rolls to muffins cookies, Sandi makes everything with love. We have to stop every time we're on the Farmers Market. Sandi family takes care of everything they do! Thanjs for our Saturday morning delicious! <u>read more</u>. The diner and its premises are wheelchair accessible and thus usable with a wheelchair or physical disabilities, and there is complimentary WLAN. The extensive range of **coffee and tea specialties** greatly enhances the value of a visit to Sandi's Breads, here they serve a <u>comprehensive brunch</u> in the morning. If you'd like something after-dinner treat for dessert, Sandi's Breads does not disappoint with its large selection of desserts.