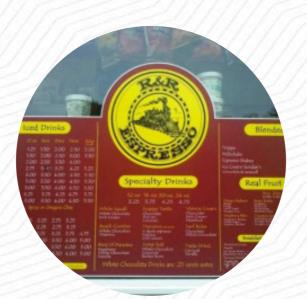

### R R Espresso Drive-thru Menu

https://menulist.menu 610 N Hwy 101, Rockaway Beach, OR, 97136, United States +15033553315

Here you can find the <u>menu of R R Espresso Drive-thru</u> in Rockaway Beach. At the moment, there are **1** menus and drinks on the card. You can inquire about **seasonal or weekly deals** via phone. What <u>User</u> likes about R R Espresso Drive-thru:

## R R Espresso Drive-thru Menu