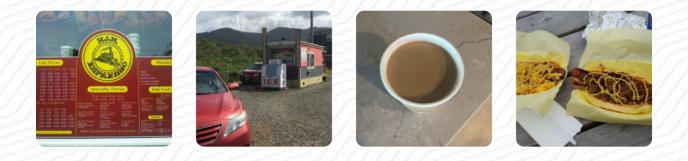

### R R Espresso Drive-thru Menu

https://menulist.menu 610 N Hwy 101, Rockaway Beach, OR, 97136, United States +15033553315

Here you can find the <u>menu of R R Espresso Drive-thru</u> in Rockaway Beach. At the moment, there are **1** menus and drinks on the card. You can inquire about **seasonal or weekly deals** via phone. What <u>User</u> likes about R R Espresso Drive-thru:

Amazing iced lattes!! I had a vanilla iced latte one day, and a caramel one the next so delicious!! And the employees were very kind and quick. Highly recommend for your coffee fix in rockaway <u>read more</u>. You can use the WiFi of the place free of charge. At R R Espresso Drive-thru in Rockaway Beach, a *hearty brunch* is served in the morning, where you can have your fill enjoy thoroughly, Also, there are fresh and snacks available, complemented by an array of cold and hot beverages. Not to be overlooked is also the extensive selection of coffee and tea specialties in this restaurant.