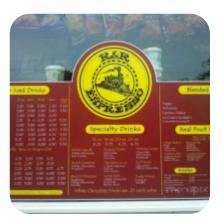

### R R Espresso Drive-thru Menu

https://menulist.menu 610 N Hwy 101, Rockaway Beach, OR, 97136, United States +15033553315

Here you can find the <u>menu of R R Espresso Drive-thru</u> in Rockaway Beach. At the moment, there are **1** menus and drinks on the card. You can inquire about **seasonal or weekly deals** via phone. What <u>User</u> likes about R R Espresso Drive-thru:

## R R Espresso Drive-thru Menu