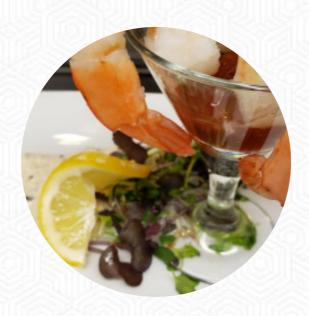

#### **Appetizers**

**COCONUT SHRIMP** 

### **Ingredients Used**

**BEEF** 

**SALMON** 

**SCALLOPS** 

**SHRIMP** 

COCONUT