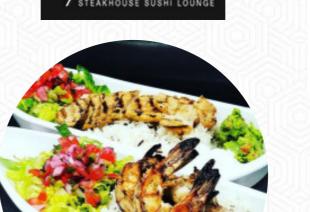

## Stone Rose Steakhouse Sushi Lounge Menu

https://menuweb.menu 650 Lee Blvd, YORKTOWN HEIGHTS, United States +19149623338





## Stone Rose Steakhouse Sushi Lounge



**WATER** 

Sushi Rolls

**SUSHI** 

**Pasta** 

**PASTA ALFREDO** 

**Fish** 

**SEA BASS** 

**Steaks** 

**RIBEYE STEAK** 

**Beef** 

**RIB EYE** 

**French** 

FRENCH ONION SOUP

**Drinks** 

**DRINKS** 

**BEER** 

**Restaurant Category** 

**FRENCH** 

**STEAKHOUSE** 

Ingredients Used

**FRENCH ONION** 

ONION

**CHEESE** 

These Types Of Dishes Are Being Served

**OYSTERS** 

SOUP

**APPETIZER** 

Stone Rose Steakhouse Sushi Lounge

650 Lee Blvd, YORKTOWN HEIGHTS, United States

**Opening Hours:** 

Monday 11:00-22:00 Tuesday 11:00-22:00 Wednesday 11:00-22:00 Thursday 11:00-22:00 Friday 11:00-23:00 Saturday 11