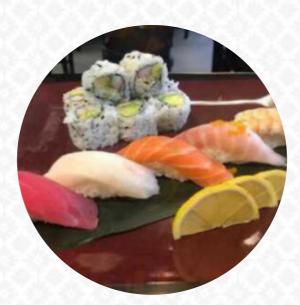

### Sushi

SPICY TUNA ROLL

### Main courses

SUSHI CALAMARI

### These types of dishes are being served

FISH SPICY TUNA