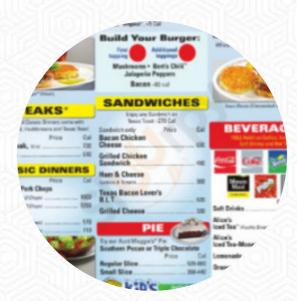

#### Waffle House Menu

#### https://menulist.menu

6635 US Highway 129, Live Oak I-32060-8459, United States (+1)3863302277 - https://locations.wafflehouse.com/liveoak-fl-1214

Here you can find the <u>menu</u> of Waffle House in Live Oak. At the moment, there are 8 dishes and drinks on the food list. You can inquire about <u>changing offers</u> via phone. What <u>User</u> likes about Waffle House: This is one of the cleanest waffles I had. We came in right after her rush. Elvin, the restaurant manager, was on a ladder plaster ceiling tiles, the rest of his crew was cleaning everything you can imagine. The restaurant was in great shape. I spoke to some staff and everyone said: Elvin and we are proud of the cleanliness of our shop and

## Waffle House Menu

Pizza

**TEXAS** 

Eggs & Pancakes

**OMELETTE** 

Burgers

**PATTY MELT** 

Hot drinks

**TEA** 

**Breakfast Side Orders** 

**GRITS** 

Coffee

**COFFEE** 

Hash Browns and Sides

**HASH BROWNS** 

Plates Brunch

**WAFFLE** 

These types of dishes are being served

**TOSTADAS** 

Beverages

**HOT COFFEE** 

**SWEET TEA** 

Ingredients Used

**BACON** 