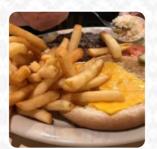

Had a wonderful experience! The food was super delicious and the waitresses were very nice and friendly. Nothing like a good old fashion diner experience with Diner Food definitely an attempt when you are in the area! Many delicious options to choose from <a href="read more">read more</a>. The Westwood Diner in Westwood offers tasty Greek cuisines like Gyros, Souvlaki and Seafood, along with sides like fries and a salad with feta cheese, as well as <a href="Pita bread and Tzatziki">Pita bread and Tzatziki</a>, The visitors of the restaurant also appreciate the large selection of differing coffee and tea specialities that the establishment has to offer. The ambiance of the <a href="typical American Diner">typical American Diner</a> makes the meal an unforgettable experience, In the morning they serve a <a href="waited-breakfast">varied breakfast</a> here.