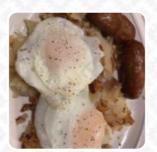

Had a wonderful experience! The food was super delicious and the waitresses were very nice and friendly. Nothing like a good old fashion diner experience with Diner Food definitely an attempt when you are in the area! Many delicious options to choose from <a href="read more">read more</a>. The Westwood Diner in Westwood offers tasty Greek cuisines like Gyros, Souvlaki and Seafood, along with sides like fries and a salad with feta cheese, as well as <a href="Pita bread and Tzatziki">Pita bread and Tzatziki</a>, The visitors of the restaurant also appreciate the large selection of differing coffee and tea specialities that the establishment has to offer. The ambiance of the <a href="typical American Diner">typical American Diner</a> makes the meal an unforgettable experience, In the morning they serve a <a href="waited-breakfast">varied breakfast</a> here.