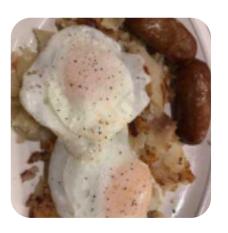

Had a wonderful experience! The food was super delicious and the waitresses were very nice and friendly. Nothing like a good old fashion diner experience with Diner Food definitely an attempt when you are in the area! Many delicious options to choose from <a href="read more">read more</a>. The Westwood Diner in Westwood offers tasty Greek cuisines like Gyros, Souvlaki and Seafood, along with sides like fries and a salad with feta cheese, as well as <a href="Pita bread and Tzatziki">Pita bread and Tzatziki</a>, The visitors of the restaurant also appreciate the large selection of differing coffee and tea specialities that the establishment has to offer. The ambiance of the <a href="typical American Diner">typical American Diner</a> makes the meal an unforgettable experience, In the morning they serve a <a href="waited-breakfast">varied breakfast</a> here.

**APPLE** 

**EGGS** 