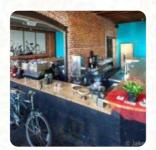

## The Denver Bicycle Cafe Menu

https://menulist.menu 1308 E 17th Ave, Denver, CO 80218, United States (+1)7204468029 - http://https://www.facebook.com/denverbikecafe/

On this webpage, you can find the complete menu of The Denver Bicycle Cafe from Denver. Currently, there are 13 meals and drinks up for grabs. For <a href="seasonal or weekly deals">seasonal or weekly deals</a>, please contact the restaurant owner directly. You can also contact them through their website. What <a href="Patrick J Mercurio">Patrick J Mercurio</a> likes about The Denver Bicycle Cafe: Wonderful place with truly exceptional and nice folks both behind the bar and behind the bike counter. Great beer selection too. Note, that there are two bars here, one is quiet like a coffee house, and the other is more like a beer hall. <a href="read more">read more</a>. Scrumptious cuisine of international cuisine are freshly cooked for you at The Denver Bicycle Cafe, You'll also find tasty bites, cake, small snacks and chilled refreshments and hot drinks here. Not to be left out is the comprehensive diversity of coffee and tea specialties in this restaurant.