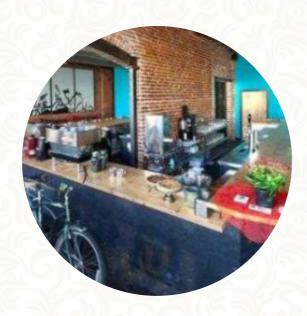

## The Denver Bicycle Cafe Menu

https://menulist.menu 1308 E 17th Ave, Denver, CO 80218, United States (+1)7204468029 - http://https://www.facebook.com/denverbikecafe/

On this webpage, you can find the complete menu of The Denver Bicycle Cafe from Denver. Currently, there are 13 meals and drinks up for grabs. For <a href="seasonal or weekly deals">seasonal or weekly deals</a>, please contact the restaurant owner directly. You can also contact them through their website. What <a href="Patrick J Mercurio">Patrick J Mercurio</a> likes about The Denver Bicycle Cafe: Wonderful place with truly exceptional and nice folks both behind the bar and behind the bike counter. Great beer selection too. Note, that there are two bars here, one is quiet like a coffee house, and the other is more like a beer hall. <a href="read more">read more</a>. Scrumptious cuisine of international cuisine are freshly cooked for you at The Denver Bicycle Cafe, You'll also find tasty bites, cake, small snacks and chilled refreshments and hot drinks here. Not to be left out is the comprehensive diversity of coffee and tea specialties in this restaurant.