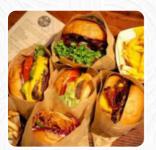

I loved this because they had a relatively small selection, but it was excellently cured instead of offering many dozens of beers with many medium materials in between. <a href="read more">read more</a>. If you want to try tasty <a href="American meals like burgers or barbecue">American meals like burgers or barbecue</a>, Big Rec Taproom from San Francisco is the place to be, There are also nice <a href="South American">South American</a> dishes on the menu. The <a href="burgers of this place">burgers of this place</a> are among the highlights and are usually served with filling sides such as French fries, leaf and cabbage salads or wedges.