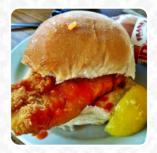

# These types of dishes are being served

SALAD FISH SOUP

BREAD STEAK

COD

**CHICKEN BREAST** 