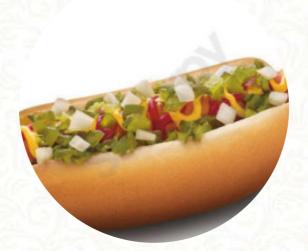

## Sonic Drive-in Menu

https://menuweb.menu

1027 Washington Pike, Bridgeville I-15017, United States, BRIDGEVILLE +14122213350 - https://www.sonicdrivein.com/locations/us/pa/bridgeville/1027-washington-pike/store-5965/









## Sonic Drive-in Menu



#### Non Alcoholic Drinks

**WATER** 

#### **Entrées**

**CHEESE STICKS** 

#### **Snacks**

**MOZZARELLA STICKS** 

### **Drinks**

**DRINKS** 

#### Starters & Salads

**FRENCH FRIES** 

#### Chicken

**BUFFALO CHICKEN** 

#### **Sauces**

**KETCHUP** 

**RANCH** 

#### Milkshakes

VANILLA MILKSHAKE

**MILKSHAKE** 

# These Types Of Dishes Are Being Served

**BURGER** 

**CHICKEN** 

## **Burger**

**PATTY MELT** 

**CHEESEBURGER** 

**BIG MAC** 

## Ingredients Used

**MOZZARELLA** 

**PICKLE** 

**BEEF** 

**BACON** 

**CHILI**