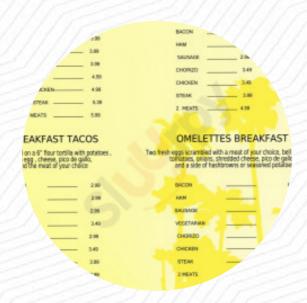

## Los Angeles Burrito Menu

Salads

**TACOS** 

Sandwiches & Hot Paninis

**BURRITO** 

Main courses

**NACHOS** 

Sandwiches

**CALIFORNIA SANDWICH** 

Starters & Salads

**FRIES** 

Lunch

**CLUB SANDWICH** 

Chicken dishes

**CHICKEN FINGERS** 

Condiments and Sauces

**SAUCE** 

Restaurant Category

**MEXICAN** 

Mexican dishes

**BURRITOS** 

**TACO** 

Ingredients Used

**BACON** 

**CHICKEN** 

These types of dishes are being served

**PANINI** 

**BURGER** 