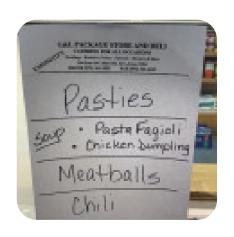

#### Alcoholic Drinks

**BEER** 

Spaghetti

**CREMA** 

Side dishes

**PICKLES** 

**Dessert** 

**RICE PUDDING** 

**Sweets & Desserts** 

**BREAD PUDDING** 

### Ingredients Used

**CHILI** 

**BEEF** 

**MEAT** 

**SENF** 

**TRAVEL** 

**CHEESE** 