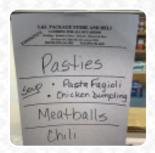

So I just ate lunch and went to this liqueur to play the lottery and never realized it was a delicacies. I was surprised how well the hot food department saw the chili. I had to come back when I was hungry and they were not disappointed. I just got the chili that was on site. While I was there, Scott gave me a piece of business baked Bratbeef and turkey. I bless them now. Scott and the woman behind the counter are su... read more. The restaurant and its premises are wheelchair accessible and thus reachable with a wheelchair or physiological limitations. For customers of the establishment, the catering service is also available, You'll find delicious South American cuisine also on the menu. Moreover, there are delicious American dishes, such as burgers and grilled meat, The delicious sandwiches, small salads and other snacks are also suitable for a snack.

### Ingredients Used

**CHILI** 

**BEEF** 

**MEAT** 

**SENF** 

**TRAVEL** 

**CHEESE** 