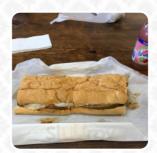

Avocado cheese was deelish! My son had the meatball sandwich and said it was great!! Erica made the sandwiches to order while a nice conversation with us. Great place and I can't wait to try other items! <a href="read more">read more</a>. The restaurant is accessible and can therefore also be used with a wheelchair or physiological disabilities. In Dominick's Sandwiches, a restaurant with Italian dishes from Fallbrook, you can expect typical Italian cuisine, including classics like <a href="pizza">pizza</a> and pasta, The yummy <a href="sandwiches">sandwiches</a>, small salads and other snacks are also suitable for a snack. You can also look forward to tasty <a href="yegetarian">yegetarian</a> cuisine.