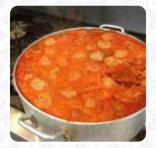

Avocado cheese was deelish! My son had the meatball sandwich and said it was great!! Erica made the sandwiches to order while a nice conversation with us. Great place and I can't wait to try other items! <a href="read more">read more</a>. The restaurant is accessible and can therefore also be used with a wheelchair or physiological disabilities. In Dominick's Sandwiches, a restaurant with Italian dishes from Fallbrook, you can expect typical Italian cuisine, including classics like <a href="pizza">pizza</a> and pasta, The yummy <a href="sandwiches">sandwiches</a>, small salads and other snacks are also suitable for a snack. You can also look forward to tasty <a href="yegetarian">yegetarian</a> cuisine.