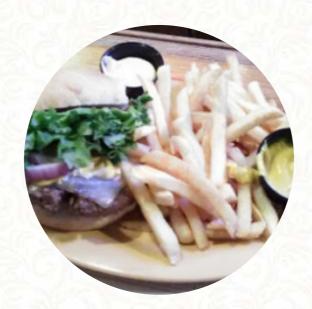

My family and I have been in the moon area for a few years. I feel that this local bar is one of the best bars in the area. Yeah, the food is good. The selection of beers is fine. It is the kind of place where you go and feel like at home with the extremely nice staff they have there. I enjoy the cozy fire in the colder months. I especially enjoy the terrace in the warmer months. It is a great place to go with family... read more. If you're hungry for some tasty. South American culinary arts, this is the place to be: delicious meals, cooked with fish, seafood delicacies, and meat, but also corn, beans, and potatoes are on the menu, and you can indulge in delicious American dishes like Burger or Barbecue. It goes without saying that a suitable drink completes a meal; therefore this gastropub provides a sophisticated diversity of tasty and regional alcoholic options, be it beer or wine, and you may look forward to the fine classic seafood cuisine.