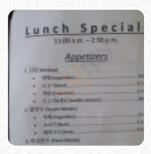

## Hyundai Korean Menu

| Non alcoholic drinks    |        | <i>Water</i>             |        |
|-------------------------|--------|--------------------------|--------|
| COCONUT JUICE           | \$2.0  | SODA                     |        |
| Main courses            |        | Mixed Rice               |        |
| RIBS                    |        | ВІВІМВАР                 |        |
| Extra Beilagen          |        | Soup, Stew               |        |
| EXTRA RICE              | \$2.0  | KIMCHI STEW              | \$13.0 |
| Vorspeisen und kleine   |        | Beverage and Side Orders |        |
| Gerichte                |        | SOFT DRINK               | \$1.5  |
| KOREAN PANCAKE          | \$13.0 | Appetizers               |        |
| Dumpling Soup           |        | FRIED MANDU              | \$7.0  |
| DUMPLING SOUP           | \$13.0 | PORK BULGOGI             | \$13.0 |
| Lunch Specials          |        | Ingredients Used         |        |
| TOFU SOYBEAN PASTE STEW | \$13.0 | TRAVEL                   |        |