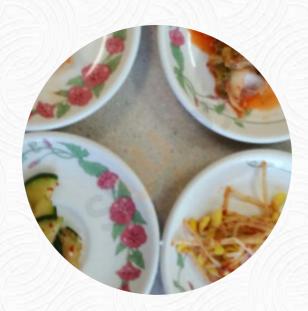

Very good Korean food. Prices slightly high, but there are not many opportunities for competition. Has very nice bimbinping in a hot pot to keep it cooking/warm all the time while eating. Appetizers were also good and plentiful. Has a grocery store attached to the other side you run through to come. Has many articles to cook your own Korean dishes. Very recommended. <a href="read more">read more</a>. At Hyundai Korean in <a href="Leavenworth">Leavenworth</a> you can <a href="enjoy delicious vegetarian">enjoy delicious vegetarian</a> dishes, that are free from any animal meat or fish, Besides, the creative blend of different meals with new and sometimes adventurous products is appreciated by the customers - a good case of Asian Fusion. In Korea, Korean meals such as Kimchi, Bap and Jijgae are considered typical and have a special place on the menu and the tables of the guests, On the daily specials there are also several Asian menus.