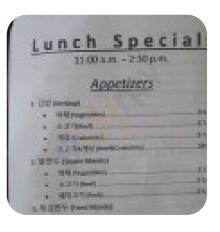

## Hyundai Korean Menu

| Non alcoholic drinks    |        | <i>Water</i>             |        |
|-------------------------|--------|--------------------------|--------|
| COCONUT JUICE           | \$2.0  | SODA                     |        |
| Main courses            |        | Mixed Rice               |        |
| RIBS                    |        | ВІВІМВАР                 |        |
| Extra Beilagen          |        | Soup, Stew               |        |
| EXTRA RICE              | \$2.0  | KIMCHI STEW              | \$13.0 |
| Vorspeisen und kleine   |        | Beverage and Side Orders |        |
| Gerichte                |        | SOFT DRINK               | \$1.5  |
| KOREAN PANCAKE          | \$13.0 | Appetizers               |        |
| Dumpling Soup           |        | FRIED MANDU              | \$7.0  |
| DUMPLING SOUP           | \$13.0 | PORK BULGOGI             | \$13.0 |
| Lunch Specials          |        | Ingredients Used         |        |
| TOFU SOYBEAN PASTE STEW | \$13.0 | TRAVEL                   |        |