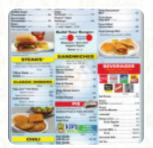

## Waffle House Menu

TOSTADAS

| Non alcoholic drinks      |       | Lunch & Dinner Specialties         |               |
|---------------------------|-------|------------------------------------|---------------|
| ICED TEA                  | \$2.6 | CHEESESTEAK MELT<br>HASHBROWN BOWL | \$10.0        |
| Side dishes               |       | CHICKEN MELT HASHBROWN<br>BOWL     | \$10.0        |
| CITY HAM                  | \$3.9 |                                    |               |
| A 19                      |       | Breakfast                          |               |
| Indian                    |       | SAUSAGE EGG CHEESE                 | \$10.0        |
| CHAI TEA MIXTURE          | \$2.6 | HASHBROWN BOWL                     | <b>\$10.0</b> |
| Condiments                |       | BACON EGG CHEESE<br>HASHBROWN BOWL | \$10.0        |
| SYRUP                     |       | HAM EGG CHEESE HASHBROWN<br>BOWL   | \$10.0        |
| Hash Browns and Sides     |       | Ingredients Used                   |               |
| HASH BROWNS               |       | BACON                              | \$3.9         |
|                           |       | SAUSAGE                            | \$3.9         |
| These types of dishes are |       | BUTTER                             |               |
| being served              |       | EGGS                               |               |