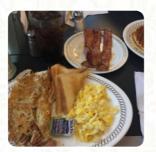

It was there at 4:00 and there were two workers and both were so funny to be around. I ordered everything just like me and we had a chat about our life stories when I was the only guest there, it was fun and amazing to hear them too. You can't do that every day. I both tipped ten dollars for her kindness. <a href="read more">read more</a>. At Waffle House in Dahlonega, a <a href="diverse brunch">diverse brunch</a> is served for breakfast, where you can have your fill pamper your taste buds, Plus, you can enjoy the food of all the delicious dishes in the midst of this *Diner's* carefully selected ambiance.