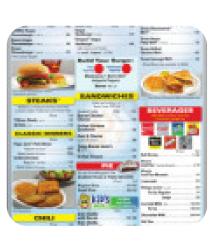

## Waffle House Menu

TOSTADAS

| Non alcoholic drinks      |       | Lunch & Dinner Specialties         |               |
|---------------------------|-------|------------------------------------|---------------|
| ICED TEA                  | \$2.6 | CHEESESTEAK MELT<br>HASHBROWN BOWL | \$10.0        |
| Side dishes               |       | CHICKEN MELT HASHBROWN<br>BOWL     | \$10.0        |
| CITY HAM                  | \$3.9 |                                    |               |
| A 19                      |       | Breakfast                          |               |
| Indian                    |       | SAUSAGE EGG CHEESE                 | \$10.0        |
| CHAI TEA MIXTURE          | \$2.6 | HASHBROWN BOWL                     | <b>\$10.0</b> |
| Condiments                |       | BACON EGG CHEESE<br>HASHBROWN BOWL | \$10.0        |
| SYRUP                     |       | HAM EGG CHEESE HASHBROWN<br>BOWL   | \$10.0        |
| Hash Browns and Sides     |       | Ingredients Used                   |               |
| HASH BROWNS               |       | BACON                              | \$3.9         |
|                           |       | SAUSAGE                            | \$3.9         |
| These types of dishes are |       | BUTTER                             |               |
| being served              |       | EGGS                               |               |