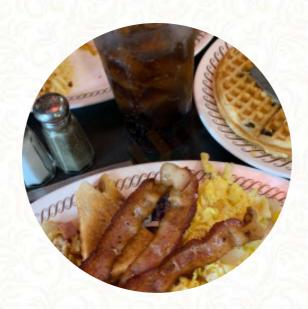

It was there at 4:00 and there were two workers and both were so funny to be around. I ordered everything just like me and we had a chat about our life stories when I was the only guest there, it was fun and amazing to hear them too. You can't do that every day. I both tipped ten dollars for her kindness. <a href="read more">read more</a>. At Waffle House in Dahlonega, a <a href="diverse brunch">diverse brunch</a> is served for breakfast, where you can have your fill pamper your taste buds, Plus, you can enjoy the food of all the delicious dishes in the midst of this *Diner's* carefully selected ambiance.