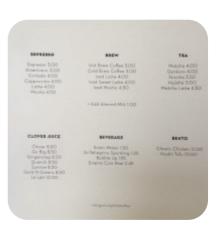

|   | A | a: | - |
|---|---|----|---|
| / |   | Щ  | W |

BROWN BUTTER ALMOND
BRITTLE \$12.0

TOSTADAS

#### Extras

MATCHA SHOT \$4.3

Coffee

being served

8 FOLD COLD BREW \$5.8
CAPPUCCINO

These types of dishes are

#### **Dessert**

BLACKOUT CHOCOLATE CAKE \$12.0

### Spirits

AMERICANO \$3.8

### Tea & Coffee

GYOKURO TEA \$4.5

### Coffee and Tea

ENGLISH BREAKFAST TEA \$3.5

#### **Black Tea**

CALIFORNIA PERSIAN TEA \$4.0

#### Pure Tea

HOJICHA TEA \$3.5

#### Super Foods

**AVOCADO TOAST** 

### Ingredients Used

**AVOCADO** 

MATCHA LATTE \$5.5 COFFEE