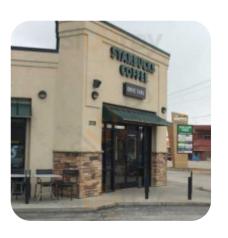

#### Starbucks Menu

https://menulist.menu 2208 Coffeen Ave, Sheridan I-82801-6213, United States +13076725129 - https://www.starbucks.com/store-locator/store/17752/

On this website, you can find the **complete menu of Starbucks** from Sheridan. Currently, there are **13** dishes and drinks available. For changing offers, please contact the restaurant owner directly. You can also contact them through their website. What User likes about Starbucks:

## Starbucks

2208 Coffeen Ave, Sheridan I-82801-6213, United States

**Opening Hours:** 

Monday 04:30-19:00 Tuesday 04:30-19:00 Wednesday 04:30-19:00 Thursday 04:30-19:00 Friday 04:30-19:00 Saturday 04:30-19:00 Sunday 05:00-19:00