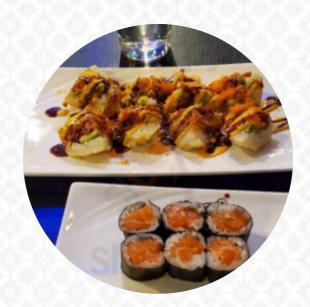

Excellent food. My first visit a few weeks ago, we went to the hibachi side of the restaurant and the food was fantastic. The grill show was very entertaining and the service was great. This time (31 May) was also very good. I had the steak scallops this time, and the steak was a little cooked. However, it was still juicy tasteful. I'll go back. Thank you. Sapporo's, for another excellent meal in the hands of your gr... read more. The diner and its premises are wheelchair accessible and thus reachable with a wheelchair or physical limitations, Depending on the weather conditions, you can also sit outside and eat. The guests love it when Asian cuisine meets a bit of creativity. That's exactly what you can expect at the Sapporo Japanese Steakhouse from Sheridan, with its successful Asian fusion cuisine - the right mix of what you know meets the adventurous world of fusion cuisine, the menu also includes tasty vegetarian menus. The delicious Sushi such as Maki and Sashimi however, is the undisputed highlight of this place, On the menu there are also several Asian dishes.