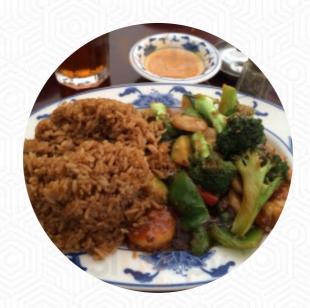

Something is very wrong here. Previous visits were always right in line with expectations and the food tasted fresh and delicious. My last two visits (takeout) were just the opposite. Fried rice was truly bland. The Loh Mein tasted like noodles and nothing else plus the beef was tough. The General Tso chicken was doused in a sickeningly sweet sauce with absolutely no spicy zing to it. Since their reopening with takeo... read more. The restaurant offers free WLAN for its visitors. The visitors love it when Asian cuisine meets a bit of creativity. That's exactly what you can expect at the Jade from Ashland, with its unconventional Asian fusion cuisine - the perfect blend of traditional meets the adventurous world of fusion cuisine, Furthermore, the sugar-sweet treats of this local sparkle not only in the eyes of our young guests. Look forward to the enjoyment of fine vegetarian meals, Many guests find it especially great that they can try the versatile, tasty Chinese cuisine.