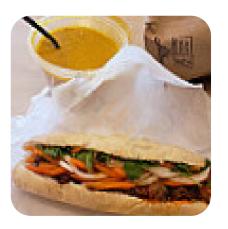

Ordnet #12 of Pork Belly Banh Mi with extra jalapenos and extra cilantro... So good! I like the fact that your bread is soft and the roof of my mouth does not rot. Wi-Fi password included <u>read more</u>. With the comprehensive diversity of coffee and tea specialties, a visit to The Banh Mi Shop becomes even more attractive, The fine **sandwiches**, small salads and other snacks can be planned well as a snack.