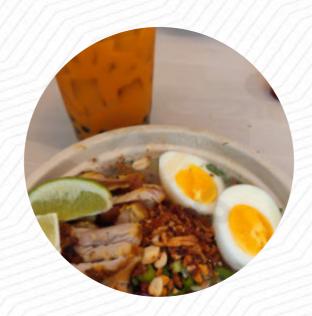

Ordnet #12 of Pork Belly Banh Mi with extra jalapenos and extra cilantro... So good! I like the fact that your bread is soft and the roof of my mouth does not rot. Wi-Fi password included <u>read more</u>. With the comprehensive diversity of coffee and tea specialties, a visit to The Banh Mi Shop becomes even more attractive, The fine **sandwiches**, small salads and other snacks can be planned well as a snack.

**FRIKADELLE** 

Soft drinks

**LEMONADE** 

Main Course

**PORK BELLY** 

Tea/Koffee/Milk

**MILK TEA** 

Hot drinks

**PORK MEAT** 

**EGG** 

**MILK** 