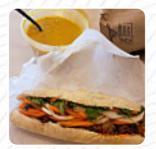

Ordnet #12 of Pork Belly Banh Mi with extra jalapenos and extra cilantro... So good! I like the fact that your bread is soft and the roof of my mouth does not rot. Wi-Fi password included <u>read more</u>. With the comprehensive diversity of coffee and tea specialties, a visit to The Banh Mi Shop becomes even more attractive, The fine **sandwiches**, small salads and other snacks can be planned well as a snack.