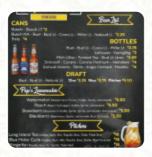

# Pop's Place Menu

Alcoholic Drinks

**BEER** 

Main courses

**NACHOS** 

Chicken

**GRILLED CHICKEN** 

**Spirits** 

**AMERICANO** 

Beer

**BUD LIGHT** 

**Mexican Specialities** 

**CHICKEN QUESADILLA** 

Add-Ons

**RANCH** 

Drinks

**DRINKS** 

Ingredients Used

**CHICKEN** 

Sandwiches

**CHICKEN SANDWICH** 

**GRILLED CHICKEN SANDWICH** 

Starters & Salads

**POTATOE CHIPS** 

**WINGS** 

These types of dishes are being served

**PANINI** 

**QUESADILLAS** 