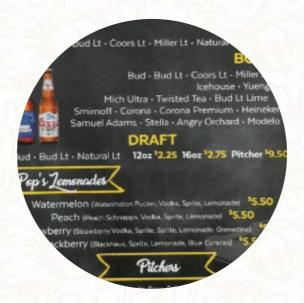

# Pop's Place Menu

Alcoholic Drinks

**BEER** 

Main courses

**NACHOS** 

Chicken

**GRILLED CHICKEN** 

**Spirits** 

**AMERICANO** 

Beer

**BUD LIGHT** 

**Mexican Specialities** 

**CHICKEN QUESADILLA** 

Add-Ons

**RANCH** 

Drinks

**DRINKS** 

Ingredients Used

**CHICKEN** 

Sandwiches

**CHICKEN SANDWICH** 

**GRILLED CHICKEN SANDWICH** 

Starters & Salads

**POTATOE CHIPS** 

**WINGS** 

These types of dishes are being served

**PANINI** 

**QUESADILLAS** 