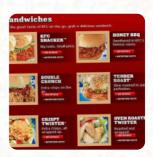

## Kfc Menu

| Pasta              |        | Popular Items               |       |
|--------------------|--------|-----------------------------|-------|
| MAC N' CHEESE      |        | 3 PC. CHICKEN BOX           | \$9.2 |
| Bestseller         |        | Featured                    |       |
| MAC N CHEESE       |        | 2 PC. DRUM THIGH COMBO      | \$5.0 |
| Starters & Salads  |        | World Famous Chicken        |       |
| FRIES              |        | 2 PC. BREAST WING COMBO     | \$6.4 |
| Chicken            |        | Sandwiches                  |       |
| 8 PIECE CHICKEN    | \$15.0 | CRISPY COLONEL COMBO        | \$6.0 |
| Box Meals          |        | CRISPY COLONEL SANDWICH     | \$4.5 |
| CRISPY COLONEL BOX | \$9.2  | Limited Time Only           |       |
|                    |        | 3 PC. TENDERS WAFFLE BASKET | \$5.5 |
| Bucket Meals       |        | 1 PC. BREAST WAFFLE BASKET  | \$5.5 |
| 8 PIECE MEAL       | \$20.0 | Ingredients Used POTATOES   |       |