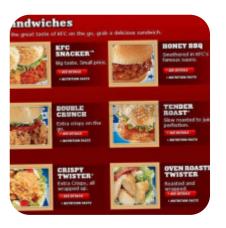

## Kfc Menu

| Pasta              |        | Popular Items               |       |
|--------------------|--------|-----------------------------|-------|
| MAC N' CHEESE      |        | 3 PC. CHICKEN BOX           | \$9.2 |
| Bestseller         |        | Featured                    |       |
| MAC N CHEESE       |        | 2 PC. DRUM THIGH COMBO      | \$5.0 |
| Starters & Salads  |        | World Famous Chicken        |       |
| FRIES              |        | 2 PC. BREAST WING COMBO     | \$6.4 |
| Chicken            |        | Sandwiches                  |       |
| 8 PIECE CHICKEN    | \$15.0 | CRISPY COLONEL COMBO        | \$6.0 |
| Box Meals          |        | CRISPY COLONEL SANDWICH     | \$4.5 |
| CRISPY COLONEL BOX | \$9.2  | Limited Time Only           |       |
|                    |        | 3 PC. TENDERS WAFFLE BASKET | \$5.5 |
| Bucket Meals       |        | 1 PC. BREAST WAFFLE BASKET  | \$5.5 |
| 8 PIECE MEAL       | \$20.0 | Ingredients Used POTATOES   |       |