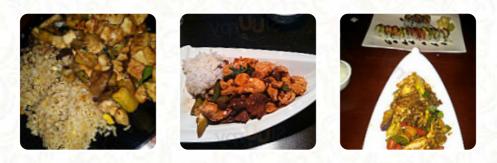

This was our first time at the Fuji Japanese Steakhouse and we enjoyed it. We had the Hibachi meal. The chef was fairly entertaining and the food was even better. We had the Tenderloin and Scallops and both were cooked to liking. The Tenderloin was very tender as this cut of meat should be and it had a nice beef flavor. The Scallops were cooked perfectly and were very tasty. We opted for noodles instead of rice and a... read more. For you, Fuji Japanese Steakhouse from Bristol prepares delicious <u>sushi</u> (e.g., Maki and Sashimi), in numerous additional versions, with fresh ingredients like fish, vegetables and meat, The successful fusion of different dishes with fresh and partially daring ingredients is highly valued by the customers - a nice example of Asian Fusion. <u>The preparation of the meals is done typically Asian</u>, In the morning they serve a extensive breakfast here.