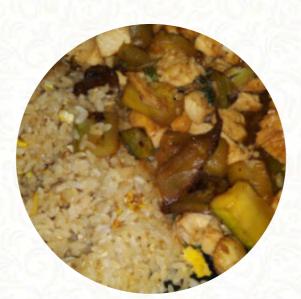

This was our first time at the Fuji Japanese Steakhouse and we enjoyed it. We had the Hibachi meal. The chef was fairly entertaining and the food was even better. We had the Tenderloin and Scallops and both were cooked to liking. The Tenderloin was very tender as this cut of meat should be and it had a nice beef flavor. The Scallops were cooked perfectly and were very tasty. We opted for noodles instead of rice and a... read more. For you, Fuji Japanese Steakhouse from Bristol prepares delicious <u>sushi</u> (e.g., Maki and Sashimi), in numerous additional versions, with fresh ingredients like fish, vegetables and meat, The successful fusion of different dishes with fresh and partially daring ingredients is highly valued by the customers - a nice example of Asian Fusion. <u>The preparation of the meals is done typically Asian</u>, In the morning they serve a extensive breakfast here.