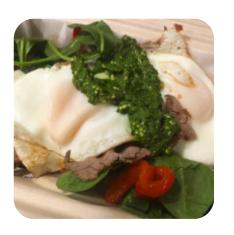

Not only are the owners warm, friendly and nursing people, but their food is great! I've been through many Fazes with their Sandos, the latest is the Pastrami Ruben with a Fried Egg added. All right! Try her tuna melt, her turkey club, and I also love her cheddar biscuits for a good breakfast sandwich. Her meat is smoked by Sarah and all ingredients are produced locally. It is nice to know that you can buy some real... read more. In the morning, you can enjoy a rich brunch at Sarah's Eats And Sweets, as much as you want, and you have the opportunity to try fine American meals like <u>Burger or Barbecue</u>. Even if you're only not so much hungry, you can still treat yourself to one of the fine **sandwiches**, a healthy salad or another snack, You can also discover tasty South American meals in the menu.

#### Sandwiches

**CHICKEN PESTO** 

**TUNA MELT** 