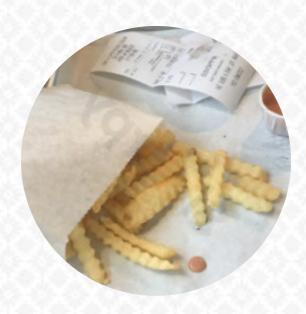

Killer sandwich from a local legend. The food is exactly what you would expect from a Fast-Casual Sub-Shop. French fries were crisp and the sandwich was solid. The service was fast. <a href="read more">read more</a>. If you're in a rush, you can get delicious Fast-Food dishes to your taste from Bruchi's Cheesesteaks And Subs in Richland, freshly prepared for you in few minutes, The tasty sandwiches, healthy salads and other snacks are also suitable for a snack. Typically, the burgers of this place are served as highlights along with sides like fries, leaf and cabbage salads or wedges.