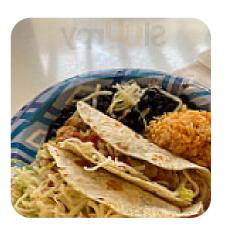

## Ohana Tacos Whalers Village Menu

Salads

**TACOS** 

Sandwiches & Hot Paninis

**BURRITO** 

Fish dishes

**FISH TACOS** 

Starters & Salads

**SHRIMP** 

**Condiments and Sauces** 

**SAUCE** 

Seafood and Grill Tacos

**FISH TACO** 

Restaurant Category

**MEXICAN** 

These types of dishes are being served

**FISH** 

Uncategorized

**BLACK BEANS** 

Mexican dishes

**TACO** 

**BURRITOS** 

Ingredients Used

BEANS
TRAVEL
WHITE RICE