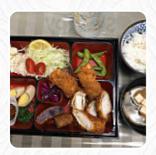

It's a little pricy, but it's worth it. For lunch you can go to Bento or eat. They serve Katsu as a main dish (chicken, pig or fish of the day). If they have the gyoza available, then you should definitely get it. Best gyoza I ever had it and it's homemade there in the store. <a href="read more">read more</a>. What <a href="User">User</a> doesn't like about Aomatsu:

Their food is really delicious, but you have to be ready to pay at least \$20 if you want to eat one of their meals (bentos are like half the price, but take out only). Not exactly ideal for a college student. <a href="read more">read more</a>. You can use the WiFi of the place at no extra cost. If you want to try fine American courses like burgers or barbecue, Aomatsu from Hilo is the place to be, Besides, the successful blend of different meals with new and sometimes adventurous products is appreciated by the guests - a beautiful case of Asian Fusion. Dishes are prepared typically in the Asian style, You can also discover tasty South American meals in the menu.