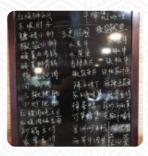

## Swen Chinese Cafe Menu

| Mains                      |       | Noodle & Rice                          |       |
|----------------------------|-------|----------------------------------------|-------|
| NOODLES WITH SOYBEAN PASTE | \$7.0 | Noodle Soup                            |       |
| Side dishes                |       | BRAISED BEEF NOODLE SOUP               | \$7.0 |
| STEAMED RICE               |       | Ingredients Used                       |       |
| Spirits                    |       | TRAVEL                                 |       |
| AMERICANO                  |       | Coffee                                 |       |
| C                          |       | ESPRESSO                               | \$2.5 |
| Soup                       |       | COFFEE                                 | \$1.5 |
| WONTON SOUP                | \$7.0 |                                        |       |
| ~ 14/ M 141011             |       | Featured Items                         |       |
| Tea/Koffee/Milk            | Φ0.0  | MUSTARD GREENS AND PORK<br>NOODLE SOUP | \$7.0 |
| MILK TEA                   | \$3.0 | TOMATO EGG DROP NOODLE                 |       |
| Beverages                  |       | SOUP                                   | \$7.0 |
| THAI TEA                   | \$3.0 | These types of dishes are              |       |
| Hot drinks                 |       | being served                           |       |
| HOT TEA                    |       | FISH                                   |       |
|                            | \$1.5 | NOODLES                                |       |