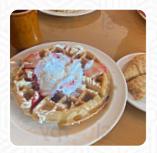

Theo is our favorite place. My 5 years old loves it, my grandmother loves it. It's great for the whole family. The waffles are absolutely AMAZING. You can get a loaded waffle or even a simple one and it will always be delicious. The service is wonderful and I look forward to going again and again! <a href="read more">read more</a>. The restaurant is accessible and can therefore also be used with a wheelchair or physiological limitations, Depending on the weather conditions, you can also sit outside and be served. At Theo's Pancake House from Myrtle Beach you can savor delicious vegetarian menus, in which no animal meat or fish was processed, You can also discover scrumptious South American dishes in the menu. There are also fine American menus, for example, <a href="burgers and grilled meat">burgers and grilled meat</a>, Forbreakfast a **delicious brunch** is offered here.