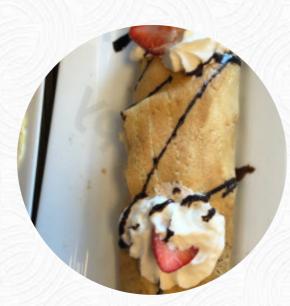

### Waffle Stop Authentic Salvadorean Cafe Menu

<u>https://menulist.menu</u> 1588 S 2000 W, Syracuse I-84075-7141, United States (+1)8018960391



On this website, you can find the complete menu of Waffle Stop Authentic Salvadorean Cafe from Syracuse. Currently, there are 16 courses and drinks up for grabs. For **changing offers**, please contact the restaurant owner directly. You can also contact them through their website. What <u>User</u> likes about Waffle Stop Authentic Salvadorean Cafe:

We love this place: every dish is full of taste and so fulfilling. I have the Carne Asada Tacos. Hubs have three types of Pupusa and our little man got the children Nutella Crepe. So much stupidity <u>read more</u>. Feeling as if you're in an American Hollywood movie once, and enjoy the experien