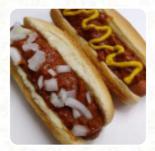

Fair prices and fast service mark this ice cream stand, which also serves good dishes such as chili dogs (aka coneys). The staff is friendly and the prices are reasonable. My grandson cheats when we go to Twistee Treat.

## Twistee Treat Menu

| Main courses       |       | Starters and Breads       |                |
|--------------------|-------|---------------------------|----------------|
| NACHOS             |       | NACHOS AND CHEESE         | \$2.2          |
| Dessert            |       | Chicken Specialty Pizzas  |                |
| BROWNIE PARFAIT    | \$4.8 | BACON CHICKEN RANCH       | \$5.2          |
| Ice cream cup      |       | These types of dishes are |                |
| BANANA SPLIT       | \$4.8 | being served              |                |
| Burger & Fast Food |       | ICE CREAM                 |                |
| HOT DOGS           | \$1.8 | Salads                    |                |
| Finger Food        |       | CHEF<br>COLESLAW          | \$6.0<br>\$2.3 |
| CHEESE DOG         | \$2.2 |                           |                |
| Popular Items      |       | Ingredients Used CHILI    |                |
| BOX CAR            | \$5.2 | CHOCOLATE                 |                |
| Salads & Soup      |       | BANANA                    |                |
| GARDEN             | \$4.5 |                           |                |