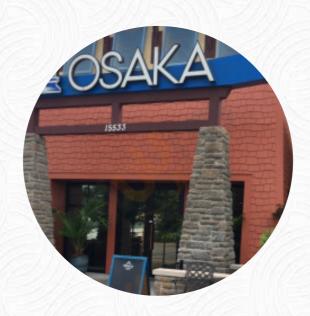

## Osaka Japanese Hibachi Steakhouse Sushi Menu

https://menulist.menu

15533 Panama City Beach Pkwy, Panama City Beach I-32413-5411, United States (+1)8505888403 - https://www.theosakasteakhouse.com

A complete menu of Osaka Japanese Hibachi Steakhouse Sushi from Panama City Beach covering all **15** menus and drinks can be found here on the card. For seasonal or weekly deals, please get in touch via phone or use the contact details provided on the website. What <u>User</u> likes about Osaka Japanese Hibachi Steakhouse Sushi: Very nice interior. You can sit a lot of people. I was surprised by what I saw. The food was amazing! The best lobster I've ever had. The cook was amazing! Enter, but professional. I'm just here a week, wish we had time for a second trip. But if you ask yourself if you should go here or the other Japanese steak house, you want to go here. <u>read more</u>. In the kitchen of Osaka Japanese Hibachi Steakhouse Sushi in Panama City Beach, traditional dishes are prepared with typical <u>Asian spices fine</u>, and it's made with lots of freshly harvested vegetables, fish and meat, <u>easily digestible Japanese meals</u> prepared. The **Asian fusion cuisine** is likewise an important part of Osaka Japanese Hibachi Steakhouse Sushi. Anyone who finds the usual and generally known meals too boring should approach with a willingness to experiment and try some unexpected combination of ingredients taste, there are also tasty vegetarian dishes on the menu.

## Osaka Japanese Hibachi Steakhouse Sushi

**Opening Hours:** 

15533 Panama City Beach Pkwy, Panama City Beach I-32413-5411, United States

Monday 11:00 -21:00 Tuesday 11:00 -21:00 Wednesday 11:00 -21:00 Thursday 11:00 -21:00