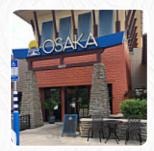

## Osaka Japanese Hibachi Steakhouse Sushi Menu

https://menulist.menu

15533 Panama City Beach Pkwy, Panama City Beach I-32413-5411, United States (+1)8505888403 - https://www.theosakasteakhouse.com

A complete menu of Osaka Japanese Hibachi Steakhouse Sushi from Panama City Beach covering all **15** menus and drinks can be found here on the card. For seasonal or weekly deals, please get in touch via phone or use the contact details provided on the website. What <u>User</u> likes about Osaka Japanese Hibachi Steakhouse Sushi: Very nice interior. You can sit a lot of people. I was surprised by what I saw. The food was amazing! The best lobster I've ever had. The cook was amazing! Enter, but professional. I'm just here a week, wish we had time for a second trip. But if you ask yourself if you should go here or the other Japanese steak house, you want to go here. <u>read more</u>. In the kitchen of Osaka Japanese Hibachi Steakhouse Sushi in Panama City Beach, traditional dishes are prepared with typical <u>Asian spices fine</u>, and it's made with lots of freshly harvested vegetables, fish and meat, <u>easily digestible Japanese meals</u> prepared. The **Asian fusion cuisine** is likewise an important part of Osaka Japanese Hibachi Steakhouse Sushi. Anyone who finds the usual and generally known meals too boring should approach with a willingness to experiment and try some unexpected combination of ingredients taste, there are also tasty vegetarian dishes on the menu.

## Osaka Japanese Hibachi Steakhouse Sushi

**Opening Hours:** 

15533 Panama City Beach Pkwy, Panama City Beach I-32413-5411, United States

Monday 11:00 -21:00 Tuesday 11:00 -21:00 Wednesday 11:00 -21:00 Thursday 11:00 -21:00