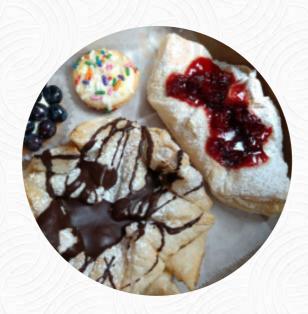

## Bellash Bakery Menu

https://menulist.menu 13420 Jefferson Davis Hwy, Woodbridge I-22191-1211, United States +17034912100

The **menu of Bellash Bakery** from Woodbridge includes **15** menus. On average, menus or drinks on the menu cost about \$7.0. The categories can be viewed on the menu below. What <u>User</u> likes about Bellash Bakery: Bellash bakery has amazing pastries and exceptional customer service. I ordered a cake for my brothers baby shower, the fondant bear fell on the way home. I called the bakery and the owner offered to stay after closing to fix it. The cake was back to its original amazing form. Thank you for always the best desserts and service! <u>read more</u>. If you feel like <u>delicious sweets</u>, you should visit Bellash Bakery because they have *enchanting desserts* that will surely satisfy the sweet-tooth in you, Also, there are fresh and snacks available, complemented by an array of cold and hot beverages.