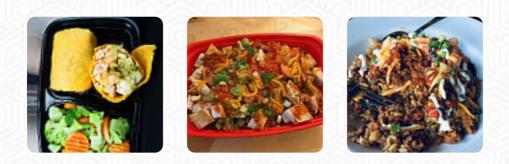

# Muscle Maker Grill Menu

| Salads                  |        |
|-------------------------|--------|
| HOLLYWOOD SALAD         | \$7.3  |
| From the grill          |        |
| CHICKEN BREAST SANDWICH | \$9.5  |
| Summer Salads           |        |
| ITALIANO SALAD          | \$10.0 |
| Slush                   |        |
| FRESH STRAWBERRY BANANA | \$8.5  |
| Pasta Zutaten           |        |
| MEATBALLS               |        |
| Warm-Ups                |        |
| TEXAS STYLE NUGGETS     | \$6.0  |
| Lighter Side            |        |
| MONA LISA WRAP          | \$7.3  |