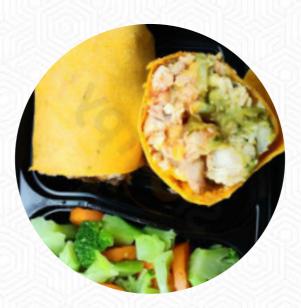

# Muscle Maker Grill Menu

| Salads                  |        |
|-------------------------|--------|
| HOLLYWOOD SALAD         | \$7.3  |
| From the grill          |        |
| CHICKEN BREAST SANDWICH | \$9.5  |
| Summer Salads           |        |
| ITALIANO SALAD          | \$10.0 |
| Slush                   |        |
| FRESH STRAWBERRY BANANA | \$8.5  |
| Pasta Zutaten           |        |
| MEATBALLS               |        |
| Warm-Ups                |        |
| TEXAS STYLE NUGGETS     | \$6.0  |
| Lighter Side            |        |
| MONA LISA WRAP          | \$7.3  |