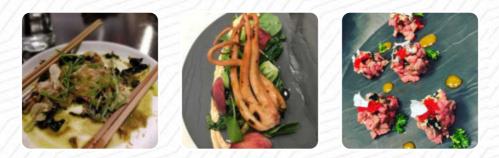

One of my new favorite <u>sushi</u> spots in all Philly! This is one of their latest location and it is so beautiful! The decor and everything is beautiful and very well made. The staff is friendly and the waiters and chefs are very accommodating, especially for this with all food allergies. My friends and I got the Bluefin plate that comes with 15 pieces of sorted sashimi, 1 toro sashimi appetizer, 2 spicy tuna sunshades,... <u>read more</u>. B2 Bluefin from Bala Cynwyd creates for you <u>delicious sushi (e.g., Nigiri and Inside-Out)</u>, in addition to numerous additional variations, always fresh with ingredients like fish, vegetables and meat, Besides, the inventive blend of different meals with new and partially adventurous products is appreciated by the guests - a beautiful case of Asian Fusion. B2 Bluefin uses a lot of fresh vegetables, fish and meat for its healthy Japanese cuisine, on the menu there are also a lot of *Asian meals*.