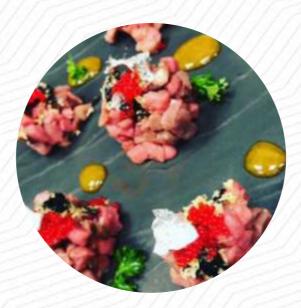

One of my new favorite <u>sushi</u> spots in all Philly! This is one of their latest location and it is so beautiful! The decor and everything is beautiful and very well made. The staff is friendly and the waiters and chefs are very accommodating, especially for this with all food allergies. My friends and I got the Bluefin plate that comes with 15 pieces of sorted sashimi, 1 toro sashimi appetizer, 2 spicy tuna sunshades,... <u>read more</u>. B2 Bluefin from Bala Cynwyd creates for you <u>delicious sushi (e.g., Nigiri and Inside-Out)</u>, in addition to numerous additional variations, always fresh with ingredients like fish, vegetables and meat, Besides, the inventive blend of different meals with new and partially adventurous products is appreciated by the guests - a beautiful case of Asian Fusion. B2 Bluefin uses a lot of fresh vegetables, fish and meat for its healthy Japanese cuisine, on the menu there are also a lot of *Asian meals*.