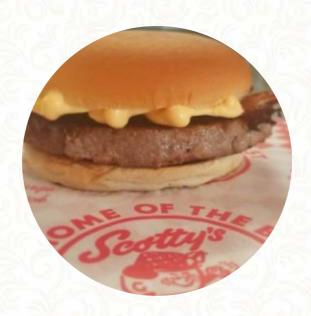

I stopped at 2 in the afternoon for lunch and had the Rebel burger. If it had been hot it probably would?ve been great. The patties and cheese were ice cold. Very disappointed. <a href="read more">read more</a>. The large range of coffee and tea specialties makes a visit to Scotty's Drive-in even more worthwhile, Naturally, you should also taste the **delicious burgers**, accompanied by sides like fries, salads, or wedges served. With fresh fish, meat, as well as beans and potatoes, here they also South American grill, The dishes are usually prepared in a short time and fresh for you.