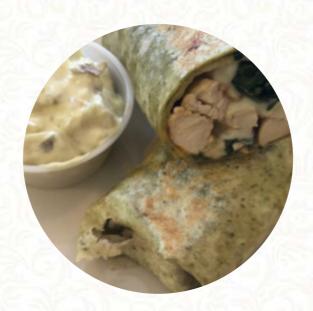

## Bella Sera Pizza Menu

https://menulist.menu 2811 E Commercial Blvd, Fort Lauderdale I-33308-4205, United States +1954493885 - http://www.bellaserapizza.com







A complete <u>menu</u> of Bella Sera <u>Pizza</u> from Fort Lauderdale covering all 15 dishes and drinks can be found here on the card. For **changing offers**, please get in touch via phone or use the contact details provided on the website. What <u>User</u> likes about Bella Sera Pizza:

At the first visit to Florida from Las Vegas and we ate pizza and wings! This family-run pizza restaurant was great. We ordered 2 pizzas (they roll the dough fresh for each pizza). The chicken parmesan pizza was amazing along with half the pizza. We also ordered wings with garlic parmesan and added spices, the mouth water was good! The