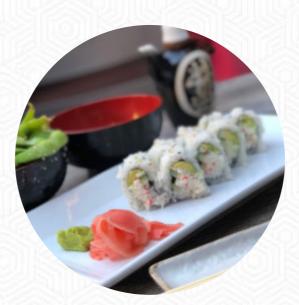

There is not an abundant menu, but what they did have was good. Really enjoyed the cucumber salad as an appetizer. One word of warning, there are a few rolls they use a butane torch on (it will specify on the menu). I don't think they are using a food quality torch because the fish on top came out tasting so much like butane, that we had to take it off. I think this would be an easy fix for them. Service was good. read more. In beautiful weather you can even eat and drink in the outdoor area, And into the accessible rooms also come customers with wheelchairs or physical disabilities. In the Sasaki <u>Sushi</u> And from Scottsdale, a lot of fresh vegetables, fish, and meat are used to prepare easy-to-digest, fine Japanese dishes, here they serve a *appetizing brunch* in the morning. Undoubtedly, the highlight of this restaurant is the delightful <u>Sushi</u> such as Nigiri and Inside-Out.