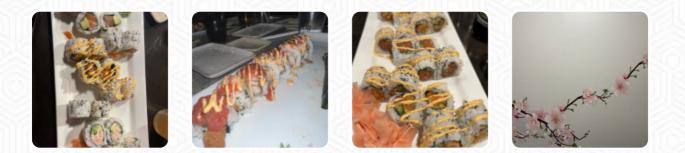

There is not an abundant menu, but what they did have was good. Really enjoyed the cucumber salad as an appetizer. One word of warning, there are a few rolls they use a butane torch on (it will specify on the menu). I don't think they are using a food quality torch because the fish on top came out tasting so much like butane, that we had to take it off. I think this would be an easy fix for them. Service was good. read more. In beautiful weather you can even eat and drink in the outdoor area, And into the accessible rooms also come customers with wheelchairs or physical disabilities. In the Sasaki <u>Sushi</u> And from Scottsdale, a lot of fresh vegetables, fish, and meat are used to prepare easy-to-digest, fine Japanese dishes, here they serve a *appetizing brunch* in the morning. Undoubtedly, the highlight of this restaurant is the delightful <u>Sushi</u> such as Nigiri and Inside-Out.