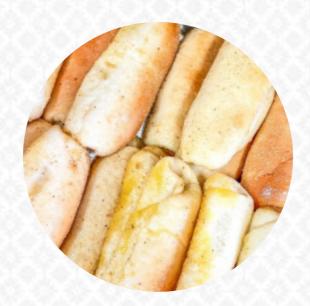

My favorite place to get Spanish roles and Ensaymadas. Parking is a bit a problem when they are busy (three stalls). The box of Spanish rolls had 15 in them. I've been at home for three minutes. Sooo good. <u>read more</u>. What <u>aby gail</u> doesn't like about Nanding's Bakery: