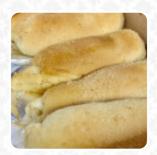

My favorite place to get Spanish roles and Ensaymadas. Parking is a bit a problem when they are busy (three stalls). The box of Spanish rolls had 15 in them. I've been at home for three minutes. Sooo good. <u>read more</u>. What <u>aby gail</u> doesn't like about Nanding's Bakery: