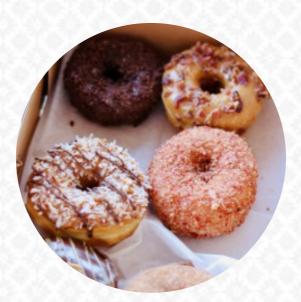

### Dessert

DONUTS DONUT MOCHI

## Ingredients Used

BACON APPLE CHOCOLATE STRAWBERRY FRUIT RASPBERRY

The Local Donut

3213 N Hayden Rd, Scottsdale I-85251-6625, United States **Opening Hours:** Wednesday 06:00 -12:00 Thursday 06:00 -12:00 Friday 06:00 -14:00 Saturday 06:00 -14:00 Sunday 06:00 -14:00