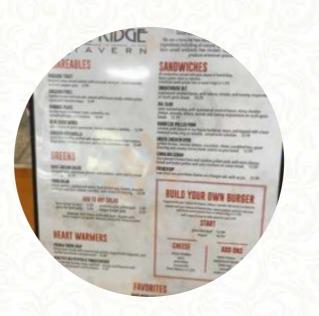

### Blue Ridge Tavern And Trading Post Menu

https://menulist.menu 61 Terminal Dr, Fletcher, United States +18286546215 - http://bit.ly/yFd8go%20

On this webpage, you can find the <u>complete menu of Blue Ridge Tavern And Trading Post</u> from Fletcher. Currently, there are 2 dishes and drinks available. For **changing offers**, please contact the restaurant owner directly. You can also contact them through their website. What <u>Michael LaBarbera</u> likes about Blue Ridge Tavern And Trading Post:

## Blue Ridge Tavern And Trading Post Menu