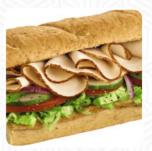

## Subway Menu

https://menulist.menu 1651 W Roosevelt Rd, Chicago, IL 60608, United States +13128500688 - http://subway.com/

<u>The Menu</u> of Subway from Chicago contains about 10 different dishes and drinks. On average, you pay for a dish / drink about \$5.0. What <u>Jorge Lopez</u> likes about Subway: