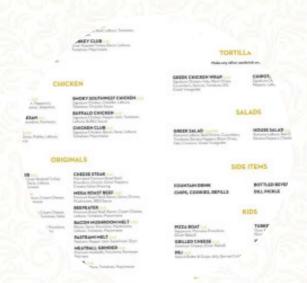

## **Planet Sub Menu**

|  | N |  |
|--|---|--|
|  |   |  |
|  |   |  |
|  |   |  |

| Sandwiches   | Hot And Cold Subs    |
|--------------|----------------------|
| Saliu Wiches | I IOL AIIU COIU SUDS |

**CLUB SANDWICH TURKEY SUB** \$11.9

Uncategorized From The Sea

**TUNA BACON MELT SUB** \$12.4 HAM AND SWISS SUB \$11.9

Salads Subs

**TUNA SUB GREEK SALAD** \$12.4 \$8.4

> **HOUSE SALAD** \$8.4

9" Hot Subs

Chicken **CHICKEN BBQ SUB** \$12.5

**BUFFALO CHICKEN Most Popular BUFFALO CHICKEN** 

THE PLANET SUB \$12.5

These Types Of Dishes Signature Subs **Are Being Served** 

**CREAMY CLUB SUB** \$12.5 **PANINI** 

**CHICKEN** 

**Overstuffed Subs** 

\$12.5 **CHICKEN PARMESAN SUB** 